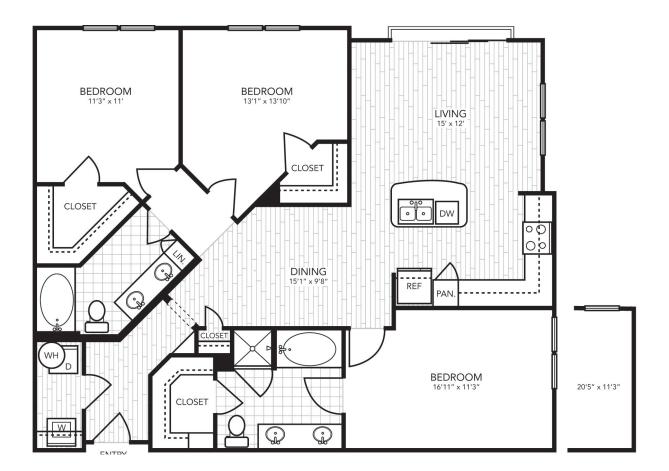

## **C1** 3 BED / 2 BATH

## **1394-1426** SQ. FT.

|                                                      |  | 10200 Six Pines Drive   The Woodlands, TX 77380 |
|------------------------------------------------------|--|-------------------------------------------------|
| WILLENIUM<br>SIX PINES www.themillenniumsixpines.com |  | www.themillenniumsixpines.com                   |

Floor plans are artist's rendering. All dimensions are approximate. Actual product and specifications may vary in dimension or detail. Not all features are available in every apartment home. Prices and availability are subject to change. Rent is based on monthly frequency. Additional fees may apply, such as but not limited to package delivery, trash, water, amenities, etc. Please see a representative for details.