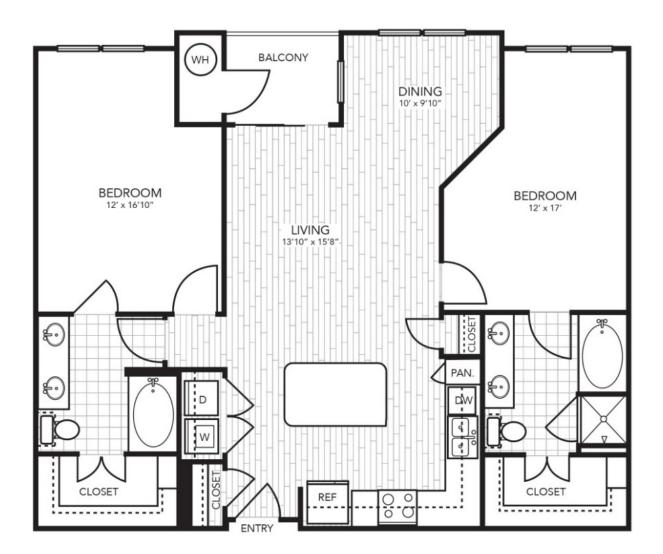

## **B2** 2 BED / 2 BATH

## **1213** SQ. FT.

|  | 10200 Six Pines Drive   The Woodlands, TX 77380 |
|--|-------------------------------------------------|
|  | www.themillenniumsixpines.com                   |

Floor plans are artist's rendering. All dimensions are approximate. Actual product and specifications may vary in dimension or detail. Not all features are available in every apartment home. Prices and availability are subject to change. Rent is based on monthly frequency. Additional fees may apply, such as but not limited to package delivery, trash, water, amenities, etc. Please see a representative for details.